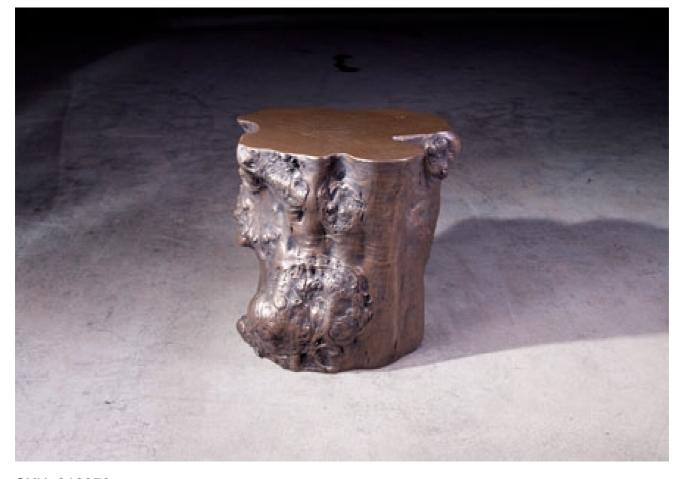

SKU: 912970

Log Side Table, Bronze

Organic / Natural Character

Price: \$1,249.00

|         | Height | Width | Depth |
|---------|--------|-------|-------|
| Overall | 24.00  | 26.00 | 24.00 |

Imitating nature is one thing, but bringing the elemental symbols we see in the woods a hint of bling is a passion for us at Phillips Collection. Case in point is our Log Bronze Side Table, which is made of composite in a handsome bronze finish. Cast from a real log, this tree-trunk side table in our Cast Naturals Collection personifies our ethos of modern organic. By treating the surface of this log side table to such a warm finish, we've created a chic piece for contemporary interiors. Just imagine how perfectly it will fit into the décor of a modern apartment or a sleek coastal condo! We have a number of tables and decorative pieces in varied finishes in this family of products.