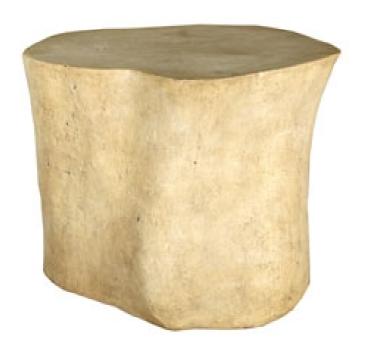

SKU: 912988

Log Dining Table Stone w/Glass

Organic / Natural Character Regular Price: \$3,249.00

Special Price: \$2,274.30

|         | Height | Width | Depth |
|---------|--------|-------|-------|
| Overall | 30.00  | 36.00 | 28.00 |

Imitating nature is one thing, but bringing the elemental symbols we see in the woods a hint of bling is a passion for us at Phillips Collection. Case in point is our Log Roman Stone Dining Table, which is made of composite in a creamy Roman stone finish. Cast from a real log, this tree-trunk dining table in our Cast Naturals Collection personifies our ethos of modern organic. By treating the surface of this log dining table to such a brilliant finish, we've created a chic piece for contemporary interiors. Just imagine how perfectly it will fit into the décor of a modern apartment or a sleek coastal condo! We have a number of tables and decorative pieces in varied finishes in this family of products.