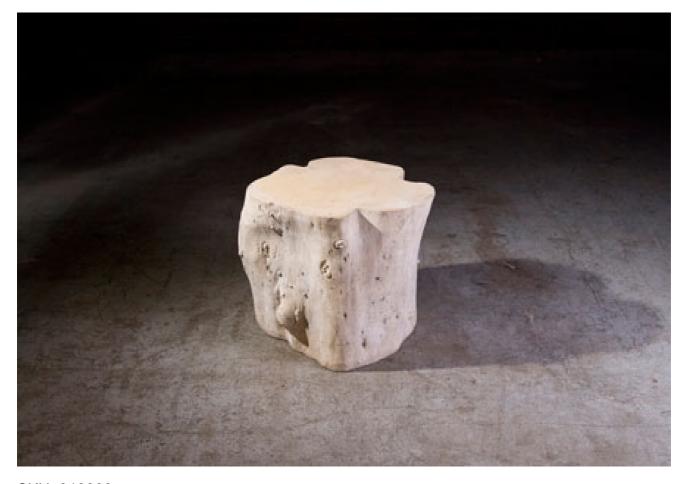

SKU: 913003

Log Stool Large Stone
Organic / Natural Character
Regular Price: \$719.00

Special Price: \$503.30

|         | Height | Width | Depth |
|---------|--------|-------|-------|
| Overall | 17.00  | 20.00 | 18.00 |

Imitating nature is one thing, but bringing the elemental symbols we see in the woods a hint of bling is a passion for us at Phillips Collection. Case in point is our Log Large Roman Stone Stool, which is made of composite in a creamy Roman stone finish. Cast from a real log, this tree-trunk stool in our Cast Naturals Collection personifies our ethos of modern organic. By treating the surface of this log stool to such a brilliant finish, we've created a chic piece for contemporary interiors. Just imagine how perfectly it will fit into the décor of a modern apartment or a sleek coastal condo! We have a number of tables and decorative pieces in varied finishes in this family of products.