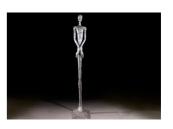

SKU: 913083

Skinny Male Sculpture Silver

Organic / Natural Character

Price: \$1,569.00

|         | Height | Width | Depth |
|---------|--------|-------|-------|
| Overall | 84.00  | 16.00 | 13.00 |

The contemporary profile of the Lloyd Silver Sculpture has a mid-century modern vibe. Made of composite in a silver leaf finish, the silver sculpture, which has a ruddy surface that makes it appear as if it has been forged from hammered metal, was designed by Raymond Waite. Like a graceful sentry, Lloyd will bring panache to any room it rules. We also offer the sculpture in ivory, white, bronze, and liquid silver finishes, and as wall sculptures in bronze and silver finishes. Pair it with our Lottie sculpture in the same finish. Each of these reflects the ethos that Phillips Collection personifies: modern organic.