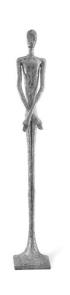

SKU: 913083

Skinny Male Sculpture Silver

Organic / Natural Character

Price: \$1,569.00

|         | Height | Width | Depth |
|---------|--------|-------|-------|
| Overall | 84.00  | 16.00 | 13.00 |

The contemporary profile of the Lloyd Silver Sculpture has a mid-century modern vibe. Made of composite in a silver leaf finish, the silver sculpture, which has a ruddy surface that makes it appear as if it has been forged from hammered metal, was designed by Raymond Waite. Like a graceful sentry, Lloyd will bring panache to any room it rules. We also offer the sculpture in ivory, white, bronze, and liquid silver finishes, and as wall sculptures in bronze and silver finishes. Pair it with our Lottie sculpture in the same finish. Each of these reflects the ethos that Phillips Collection personifies: modern organic.