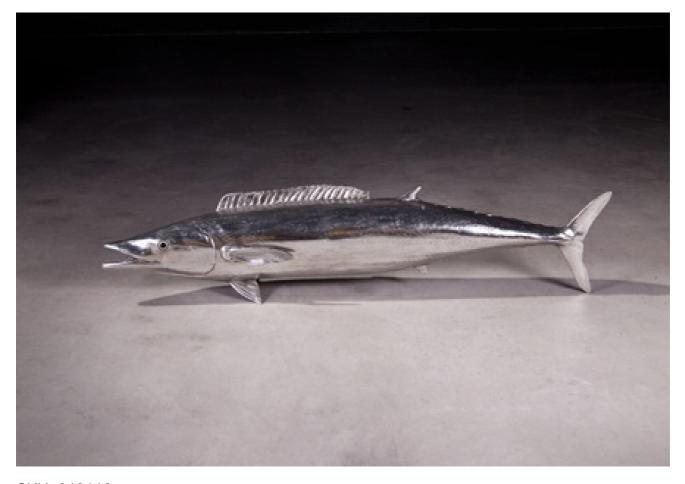

SKU: 913116

Wahoo Fish Silverleaf

Organic / Natural Character

Regular Price: \$749.00

Overall 13.00 59.00 8.00

Special Price: \$524.30

The Wahoo Fish Silver Wall Sculpture is made of composite in a silver leaf finish. This likeness of the seafaring creature is a chameleon of style—hang it in a modern kitchen and it takes on a zesty panache; place it in a child's bedroom and it will become a playful element in the space. Whether you have a lakefront home, a beachfront condo, or an urban oasis, the Wahoo Fish Silver Wall Sculpture with its luminous finish will bring the watery world inside. Powerful on its own, group this sculpture in multiples to create a school of fish for added impact. We also offer this sculpture in a maroon version. Both of these pieces of decorative wall art reflect the ethos that the Phillips Collection personifies: modern organic.