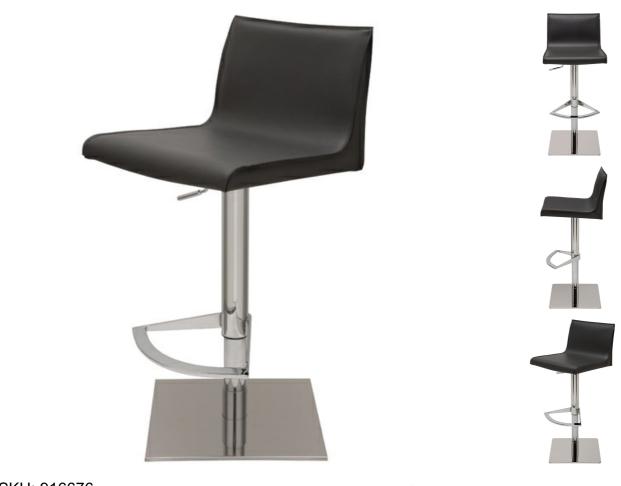

## memoky

| SKU: 916676                                                         |         | l la indat |       | Danth |
|---------------------------------------------------------------------|---------|------------|-------|-------|
| Alice Adjustable Stool - Black LeatherOverallPrice: \$685.00Overall |         | Height     | Width | Depth |
|                                                                     | Overall | 31.00      | 16.50 | 17.80 |

The Colter adjustable stool is understated Italian contemporary design at its best. A beautifully crafted leather tone-on-tone stitch upholstery seat is paired with a high polished stainless steel hydraulic lift base and crescent foot rest. The adjustable stool provides a full range of flexible applications. Pivoting 360 degrees, the Colter adjusts up and down with the simple squeeze of a discreet hand lever placed within easy reach under the bar seat, accommodating bar height, counter and dining positions.