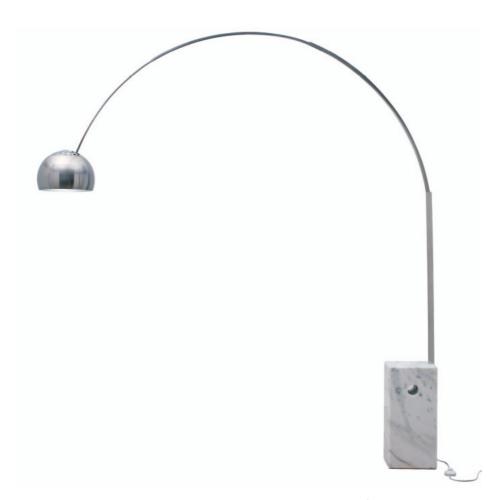

## memoky

SKU: 917502 Gigi Floor Lamp - White Marble Price: \$858.00

|             | Height | Width | Depth |
|-------------|--------|-------|-------|
| Overall     | 96.00  | 89.00 | 13.00 |
| Marble base | 21.75  | 7.00  | 10.25 |
| Steel shade | 13.00  | 13.00 | 13.00 |
| Cord length | 0.00   | 0.00  | 75.00 |

The sweeping arc of the Cora Floor Lamp celebrates classic modernism. An impressive rectangular base in solid marble Anchors the Cora. But the Cora's inspired curved shaft and rounded shade defines the piece providing broad reach illumination and arresting style. Each piece of marble is expertly crafted out of a unique piece of natural stone, creating beautiful variations and one-of-a-kind details.