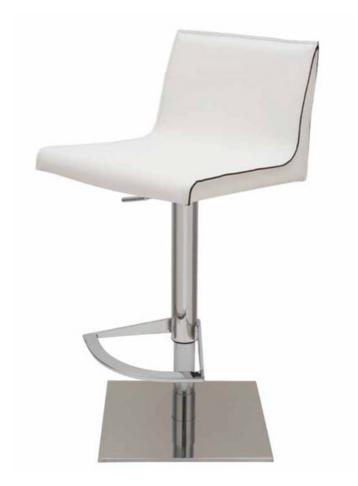

SKU: 917538 Alice Adjustable Stool - White Leather Price: \$685.00

|         | Height | Width | Depth |
|---------|--------|-------|-------|
| Overall | 31.00  | 16.50 | 17.80 |

The Colter adjustable stool is understated Italian contemporary design at its best. A beautifully crafted leather tone-on-tone stitch upholstery seat is paired with a high polished stainless steel hydraulic lift base and crescent foot rest. The adjustable stool provides a full range of flexible applications. Pivoting 360 degrees, the Colter adjusts up and down with the simple squeeze of a discreet hand lever placed within easy reach under the bar seat, accommodating bar height, counter and dining positions.