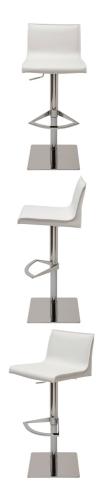

SKU: 917538 Alice Adjustable Stool - White Leather Price: \$685.00

|         | Height | Width | Depth |
|---------|--------|-------|-------|
| Overall | 31.00  | 16.50 | 17.80 |

The Colter adjustable stool is understated Italian contemporary design at its best. A beautifully crafted leather tone-on-tone stitch upholstery seat is paired with a high polished stainless steel hydraulic lift base and crescent foot rest. The adjustable stool provides a full range of flexible applications. Pivoting 360 degrees, the Colter adjusts up and down with the simple squeeze of a discreet hand lever placed within easy reach under the bar seat, accommodating bar height, counter and dining positions.