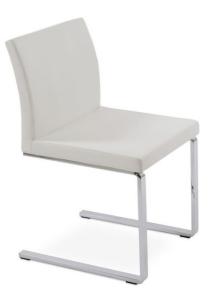

## SKU: 921613 Aria flat chrome plated steel white leatherette Regular Price: \$561.00 Special Price: \$488.00

|         | Height | Width | Depth |
|---------|--------|-------|-------|
| Overall | 31.00  | 17.00 | 21.00 |

The Aria Flat is a chair with a comfortable upholstered seat. It features a chrome solid steel cantilever framed leg structure with embedded plastic gliders on the bottom. It has wooden legs tipped with screwed plastic caps. The seat has a steel structure with "S" shape springs for extra flexibility and strength. This steel frame molded by injecting polyurethane foam. The seat is upholstered with a removable Velcro enclosed wool slipcover. It is suitable for both residential and commercial use.