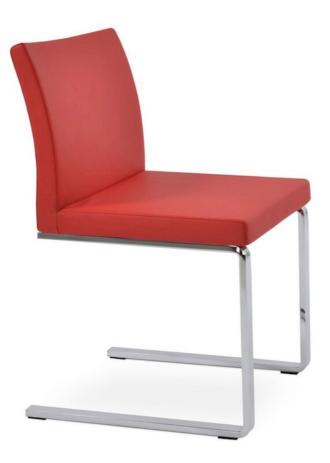

The Aria Flat is a chair with a comfortable upholstered seat. It features a chrome solid steel cantilever framed leg structure with embedded plastic gliders on the bottom. It has wooden legs tipped with screwed plastic caps. The seat has a steel structure with "S" shape springs for extra flexibility and strength. This steel frame molded by injecting polyurethane foam. The seat is upholstered with a removable Velcro enclosed wool slipcover. It is suitable for both residential and commercial use.