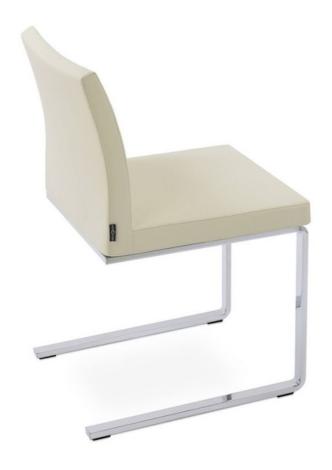

The Aria Flat is a chair with a comfortable upholstered seat. It features a chrome solid steel cantilever framed leg structure with embedded plastic gliders on the bottom. It has wooden legs tipped with screwed plastic caps. The seat has a steel structure with "S" shape springs for extra flexibility and strength. This steel frame molded by injecting polyurethane foam. The seat is upholstered with a removable Velcro enclosed wool slipcover. It is suitable for both residential and commercial use.