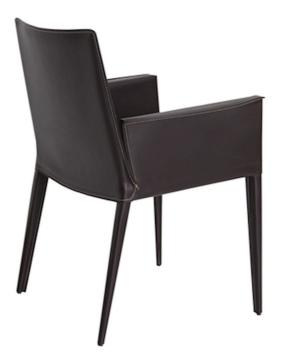

## memoky

| SKU: 923828                           |         |        |       |       |
|---------------------------------------|---------|--------|-------|-------|
| Tiffany armchair black bonded leather |         | Height | Width | Depth |
| Regular Price: \$561.00               | Overall | 32.50  | 24.00 | 2.50  |
| Special Price: \$484.00               |         |        |       |       |

The Tiffany armchair is a stylish design built with a comfortable upholstered seat and backrest with steel tube frame structure wrapped by bonded, regenerated leather. Each leg is tipped with plastic glide inserted to the metal tube. The chair has a slightly padded seat. Tiffany collection is suitable for both residential and commercial use.