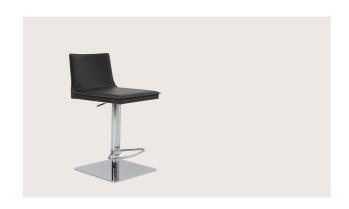

The Tiffany Piston is a stylish design built with a comfortable upholstered seat and backrest. It is built on an adjustable gas chrome plated steel piston base which swivels and also adjusts easily from a counter height to a bar height with a lever that activates the gas piston mechanism. It is wrapped by bonded, regenerated leather. Each leg is tipped with plastic glide inserted to the metal tube. The chair has a slightly padded seat. Tiffany collection is suitable for both residential and commercial use.