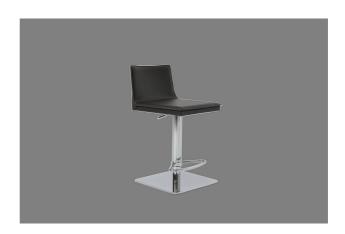

The Tiffany Piston is a stylish design built with a comfortable upholstered seat and backrest. It is built on an adjustable gas chrome plated steel piston base which swivels and also adjusts easily from a counter height to a bar height with a lever that activates the gas piston mechanism. It is wrapped by bonded, regenerated leather. Each leg is tipped with plastic glide inserted to the metal tube. The chair has a slightly padded seat. Tiffany collection is suitable for both residential and commercial use.