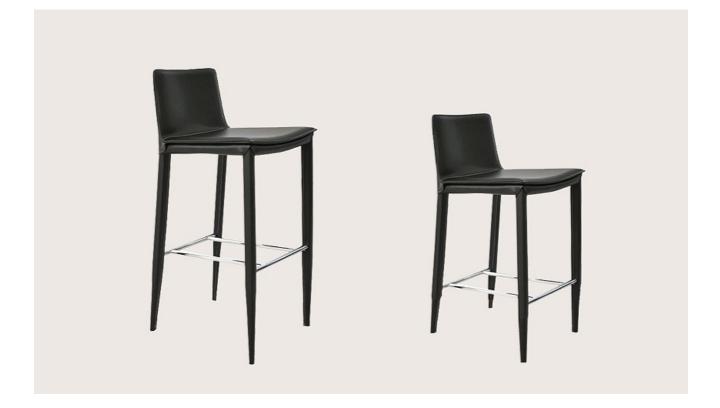

## memoky

| SKU: 923835                                |         |        |       |       |
|--------------------------------------------|---------|--------|-------|-------|
| Tiffany counter stool brown bonded leather |         | Height | Width | Depth |
| Regular Price: \$429.00                    | Overall | 34.00  | 16.00 | 18.50 |
| Special Price: \$356.00                    |         |        |       |       |

The Tiffany counter stool is a stylish design built with a comfortable upholstered seat and backrest with steel tube frame structure wrapped by bonded, regenerated leather. Each leg is tipped with plastic glide inserted to the metal tube. The chair has a slightly padded seat. Tiffany collection is suitable for both residential and commercial use.