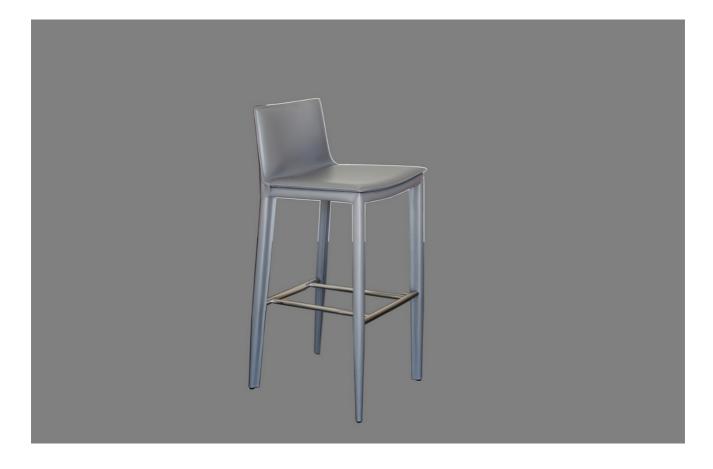

## memoky

| SKU: 923839                           |         |        |       |       |
|---------------------------------------|---------|--------|-------|-------|
| Tiffany bar stool grey bonded leather |         | Height | Width | Depth |
| Regular Price: \$429.00               | Overall | 39.00  | 16.00 | 18.50 |
| Special Price: \$356.00               |         |        |       |       |

The Tiffany bar stool is a stylish design built with a comfortable upholstered seat and backrest with steel tube frame structure wrapped by bonded, regenerated leather. Each leg is tipped with plastic glide inserted to the metal tube. The chair has a slightly padded seat. Tiffany collection is suitable for both residential and commercial use.