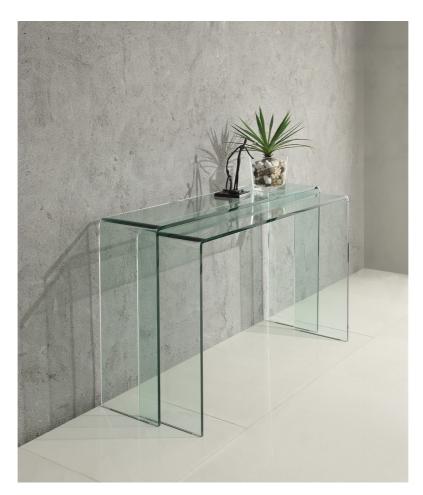

The Imagination table collection has the allure of a timeless masterpiece whose lines find their inspiration from the collections of museums and galleries. The classic design is most often used as a console table or sofa back table. This pure clear bent glass table series in an elegant waterfall shape is actually two tables in one. The Imagination includes a slightly smaller sized second table that mirrors the shape of the large size. It can be comfortably placed, nesting under the larger table, or it can be moved easily to perform entertaining services anywhere in your room. Of course it might also be placed at the back of a sofa or love seat for a lamp, sculpture or any personal accessory to be placed on top.