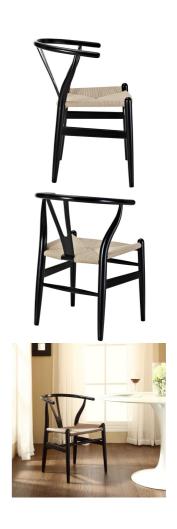

## memoky

SKU: 925529

Braddock Dining Wood Armchair In Black

Mid-Century Reproduction
Regular Price: \$475.00

Special Price: \$249.00

|         | Height | Width | Depth |
|---------|--------|-------|-------|
| Overall | 28.50  | 23.00 | 22.00 |

Time flows effortlessly through the Braddock wooden armchair. The craftsmanship is evident throughout a piece that appears both petite and boldly courageous. While Braddock conveys a transitional feel with its solid beechwood back and base, the result is an enduring design with a style that doesn't fade. Given the iconic form and staggered-level wooden support rods, Braddock deftly develops the interplay between permanence and sequential movements forward. The seat is made of paper rope, a new twine that is eco-friendly, soft, anti-static and durable. Set Includes: One - Braddock Wood Dining Armchair