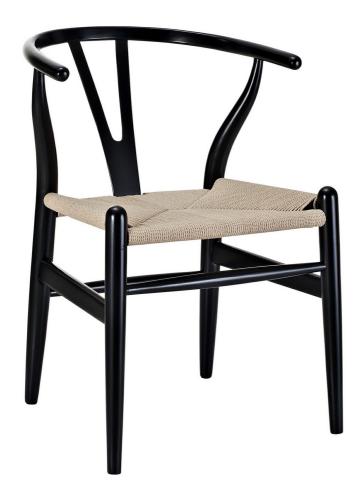

## memoky

SKU: 925529

Braddock Dining Wood Armchair In Black

Mid-Century Reproduction
Regular Price: \$475.00

Special Price: \$249.00

|         | Height | Width | Depth |
|---------|--------|-------|-------|
| Overall | 28.50  | 23.00 | 22.00 |

Time flows effortlessly through the Braddock wooden armchair. The craftsmanship is evident throughout a piece that appears both petite and boldly courageous. While Braddock conveys a transitional feel with its solid beechwood back and base, the result is an enduring design with a style that doesn't fade. Given the iconic form and staggered-level wooden support rods, Braddock deftly develops the interplay between permanence and sequential movements forward. The seat is made of paper rope, a new twine that is eco-friendly, soft, anti-static and durable. Set Includes: One - Braddock Wood Dining Armchair