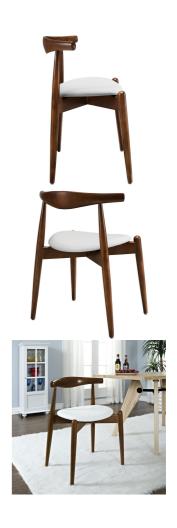

Depth

SKU: 927160

Sydnor Dining Side Chair In Dark Walnut White Height Width

Regular Price: \$439.00 Overall 29.00 21.50 19.00 Special Price: \$239.00

Trusted and dependable, the Sydnor solid beech wood dining chair is a model for a design made right. From the elongated backrest to the petite but discriminate tapered legs, Sydnor combines diverse woodworking elements for a singular style that pleases the finest sensibilities. Complete with a comfortable foam cushion upholstered in vinyl, Sydnor is a side dining chair that looks simple but carries a deep richness that is best appreciated over time. Set Includes: One - Sydnor Dining Chair