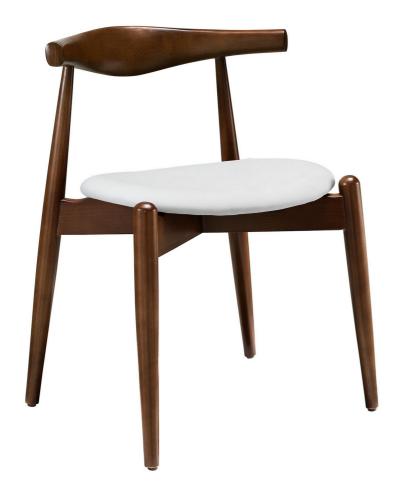

Depth

SKU: 927160

Sydnor Dining Side Chair In Dark Walnut White Height Width

Regular Price: \$439.00 Overall 29.00 21.50 19.00 Special Price: \$239.00

Trusted and dependable, the Sydnor solid beech wood dining chair is a model for a design made right. From the elongated backrest to the petite but discriminate tapered legs, Sydnor combines diverse woodworking elements for a singular style that pleases the finest sensibilities. Complete with a comfortable foam cushion upholstered in vinyl, Sydnor is a side dining chair that looks simple but carries a deep richness that is best appreciated over time. Set Includes: One - Sydnor Dining Chair