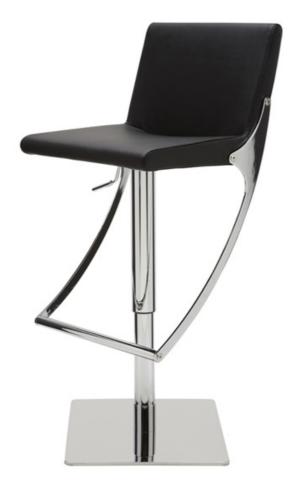

The Swing adjustable stool embraces an innovative modernist aesthetic, the result a strikingly unique bar stool. The design is highlighted by a singular sweeping ark of polished chrome incorporating seat back, foot rest and a comfortable padded seat. The hydraulic lift adjustable stool with fixed foot rest provides a full range of flexible applications. Pivoting 360 degrees, the Swing adjusts up and down with the simple squeeze of a discreet hand lever placed within easy reach under the bar seat, accommodating bar height, counter and dining positions. Smart, elegant, adjustable.