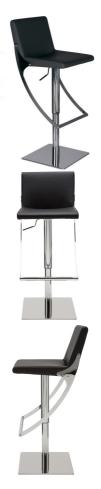

The Swing adjustable stool embraces an innovative modernist aesthetic, the result a strikingly unique bar stool. The design is highlighted by a singular sweeping ark of polished chrome incorporating seat back, foot rest and a comfortable padded seat. The hydraulic lift adjustable stool with fixed foot rest provides a full range of flexible applications. Pivoting 360 degrees, the Swing adjusts up and down with the simple squeeze of a discreet hand lever placed within easy reach under the bar seat, accommodating bar height, counter and dining positions. Smart, elegant, adjustable.