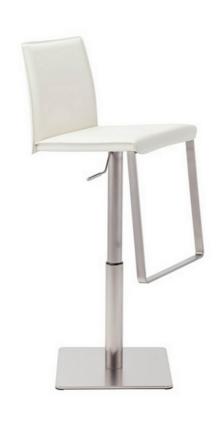

SKU: 929417

Kayla Adjustable Stool, White

Price: \$695.00

|         | Height | Width | Depth |
|---------|--------|-------|-------|
| Overall | 33.00  | 15.80 | 17.80 |
| Extends | 43.25  | 0.00  | 0.00  |

The Kailee adjustable stool brings together beautifully crafted leather, tone-on-tone stitch upholstery, with understated brushed stainless steel, for comfort and style. A slim rectangular wrap-around fixed foot rest, in brushed stainless steel, matching the hydraulic base, rounds out the Kailees low key urban feel. Pivoting 360 degrees, the Kailee adjusts up and down with the simple squeeze of a discreet hand lever placed within easy reach under the bar seat, accommodating bar height, counter and dining positions. Clean, elegant, adjustable.