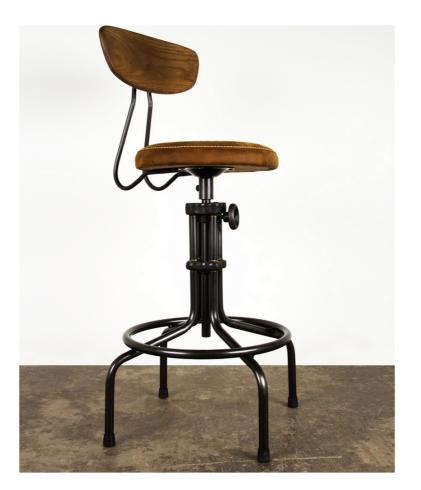

## memoky

| SKU: 929457                                                   |         | Height | Width | Depth |
|---------------------------------------------------------------|---------|--------|-------|-------|
| Hughes Adjustable Stool, Umber<br>Organic / Natural Character | Overall | 44.00  | 15.80 | 17.80 |
| Price: \$737.00                                               | Extends | 44.00  | 0.00  | 0.00  |

The Buck counter stool finds it roots in classic French colonial industrial design combining a blackened steel framed body with a fumed oak back rest. The soft buck leather seat, in umber, is finished in 'strength stitching' rounding out the supple curved lines of the stainless steel frame.