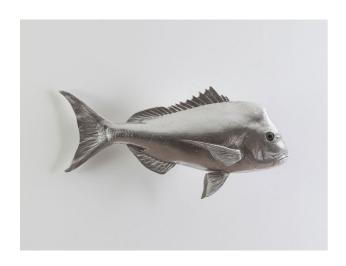

SKU: 930789

Australian Snapper Fish, Silver Leaf

Organic / Natural Character

Price: \$549.00

|         | Height | Width | Depth |
|---------|--------|-------|-------|
| Overall | 15.00  | 34.00 | 7.00  |

The Australian Snapper Silver Wall Sculpture is made of composite in a silver leaf finish. This likeness of the seafaring creature is a chameleon of style—hang it in a modern kitchen and it takes on a zesty panache; place it in a child's bedroom and it will become a playful element in the space. Whether you have a lakefront home, a beachfront condo, or an urban oasis, the Australian Snapper Silver Wall Sculpture with its luminous finish will bring the watery world inside. Powerful on its own, group this sculpture in multiples to create a school of fish for added impact. We also offer this sculpture in a gray version. Each of these pieces of decorative wall art reflects the ethos that Phillips Collection personifies: modern organic.