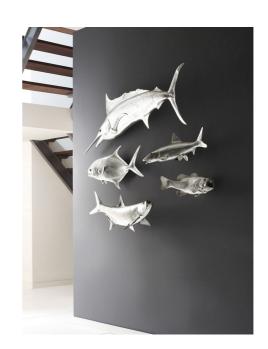

SKU: 930789

Australian Snapper Fish, Silver Leaf

Organic / Natural Character

Price: \$549.00

|         | Height | Width | Depth |
|---------|--------|-------|-------|
| Overall | 15.00  | 34.00 | 7.00  |

The Australian Snapper Silver Wall Sculpture is made of composite in a silver leaf finish. This likeness of the seafaring creature is a chameleon of style—hang it in a modern kitchen and it takes on a zesty panache; place it in a child's bedroom and it will become a playful element in the space. Whether you have a lakefront home, a beachfront condo, or an urban oasis, the Australian Snapper Silver Wall Sculpture with its luminous finish will bring the watery world inside. Powerful on its own, group this sculpture in multiples to create a school of fish for added impact. We also offer this sculpture in a gray version. Each of these pieces of decorative wall art reflects the ethos that Phillips Collection personifies: modern organic.