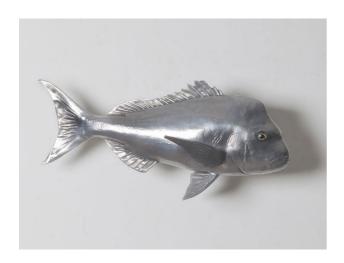

SKU: 930790

Australian Snapper Fish, Polished Aluminum

Organic / Natural Character

Price: \$549.00

|         | Height | Width | Depth |
|---------|--------|-------|-------|
| Overall | 15.00  | 34.00 | 7.00  |

The Australian Snapper Gray Wall Sculpture is made of composite in a polished aluminum finish. This likeness of the seafaring creature is a chameleon of style—hang it in a breakfast room with nautical style and it takes on a warm panache; place it in a child's bedroom and it will become a playful element in the space. Whether you have a lakefront home, a beachfront condo, or an urban oasis, the Australian Snapper Gray Wall Sculpture with its handsome finish will bring the watery world inside. Powerful on its own, group this sculpture in multiples to create a school of fish for added impact. We also offer this sculpture in a silver version. Each of these pieces of decorative wall art reflects the ethos that Phillips Collection personifies: modern organic.