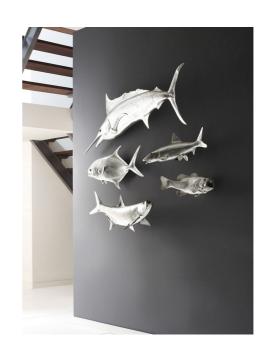

The Australian Snapper Gray Wall Sculpture is made of composite in a polished aluminum finish. This likeness of the seafaring creature is a chameleon of style—hang it in a breakfast room with nautical style and it takes on a warm panache; place it in a child's bedroom and it will become a playful element in the space. Whether you have a lakefront home, a beachfront condo, or an urban oasis, the Australian Snapper Gray Wall Sculpture with its handsome finish will bring the watery world inside. Powerful on its own, group this sculpture in multiples to create a school of fish for added impact. We also offer this sculpture in a silver version. Each of these pieces of decorative wall art reflects the ethos that Phillips Collection personifies: modern organic.