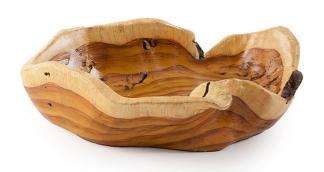

SKU: 930822

Burled Bowl, Faux Wood Organic / Natural Character

Price: \$319.00

|         | Height | Width | Depth |
|---------|--------|-------|-------|
| Overall | 6.00   | 22.00 | 17.00 |

The Cast Naturals Collection highlights our skills at taking an innovative material and making it feel as if it sprang from nature. The Burled Light Faux Wood Bowl is made of composite that has been molded to look like a piece of burled wood that it took nature ions to create and painted to resemble woodgrain. The advantage of having a decorative accessory made from this durable material is that it will long outlast its natural counterparts pulled from the forest floor. This piece is the perfect representation of the Phillips Collection ethos: modern organic. We offer the Burled Wood decorative bowls in a number of finishes—from warm wood tones to bling-worthy gold, silver, and white.