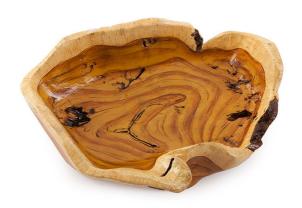

SKU: 930822

Burled Bowl, Faux Wood Organic / Natural Character

Price: \$319.00

|         | Height | Width | Depth |
|---------|--------|-------|-------|
| Overall | 6.00   | 22.00 | 17.00 |

The Cast Naturals Collection highlights our skills at taking an innovative material and making it feel as if it sprang from nature. The Burled Light Faux Wood Bowl is made of composite that has been molded to look like a piece of burled wood that it took nature ions to create and painted to resemble woodgrain. The advantage of having a decorative accessory made from this durable material is that it will long outlast its natural counterparts pulled from the forest floor. This piece is the perfect representation of the Phillips Collection ethos: modern organic. We offer the Burled Wood decorative bowls in a number of finishes—from warm wood tones to bling-worthy gold, silver, and white.