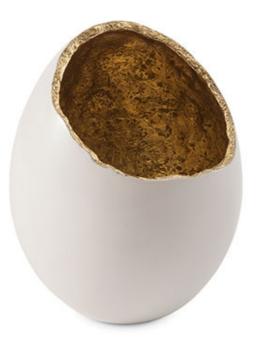

## memoky

| SKU: 930857                 |         |        |       |       |
|-----------------------------|---------|--------|-------|-------|
| Broken Egg Vase             |         | Height | Width | Depth |
| Organic / Natural Character | Overall | 12.00  | 9.00  | 9.00  |
| Price: \$249.00             |         |        |       |       |

The Broken Egg Vase is one of a number of products in the Broken Egg Collection of decorative accessories, furniture, and wall art, which was realized when Phillips Collection collaborated with the talented designer Dann Foley. Made of composite with a luminous gold leaf interior and pearl white exterior, this decorative vase will shine from its spot in any room. As a brilliant decorative accessory, it is remarkably versatile: place the elegant vase atop a stack of coffee table books on a foyer table or on a library shelf. The note of whimsy that the fluted edge brings to this gold decorative vase adds personality to the clean contemporary style of this piece without interrupting its modern lines.