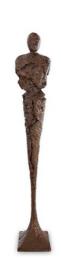

SKU: 930877

Skinny Man, Bronze

Organic / Natural Character

Price: \$1,569.00

|         | Height | Width | Depth |
|---------|--------|-------|-------|
| Overall | 84.00  | 16.00 | 13.00 |

Thin is in, as the saying goes, which means the Tall Chiseled Bronze Male Sculpture will be a remarkably popular decorative accessory in any décor style. The patina of the chiseled surface of this very large sculptural piece makes it one of our most popular accessories. This pared-down sculpture is cast in composite in a bronze finish. We also offer the male sculpture in a silver finish, and female sculptures in bronze and silver finishes. Each of these reflects the ethos that Phillips Collection personifies: modern organic.