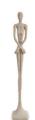

The contemporary profile of the Lottie Small Ivory Sculpture has a mid-century modern vibe. Made of composite in a Roman stone finish, the off-white sculpture, which has a ruddy surface that makes it appear as if it has been forged from hammered metal, was designed by Raymond Waite. Like a graceful sentry, Lottie will bring panache to its spot in any room it rules. We also offer the ivory sculpture in a larger size with our Lloyd Sculpture as a set, singly in bronze, white silver, and liquid silver finishes, and as wall sculptures in bronze and silver finishes. Pair it with our Lloyd sculpture in the same finish. Each of these reflects the ethos that Phillips Collection personifies: modern organic.