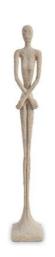

SKU: 930922

Skinny Female Sculpture, Roman Stone, Small

Organic / Natural Character

Regular Price: \$199.00 Special Price: \$139.30

|         | Height | Width | Depth |
|---------|--------|-------|-------|
| Overall | 33.00  | 6.00  | 5.00  |

The contemporary profile of the Lottie Small Ivory Sculpture has a mid-century modern vibe. Made of composite in a Roman stone finish, the off-white sculpture, which has a ruddy surface that makes it appear as if it has been forged from hammered metal, was designed by Raymond Waite. Like a graceful sentry, Lottie will bring panache to its spot in any room it rules. We also offer the ivory sculpture in a larger size with our Lloyd Sculpture as a set, singly in bronze, white silver, and liquid silver finishes, and as wall sculptures in bronze and silver finishes. Pair it with our Lloyd sculpture in the same finish. Each of these reflects the ethos that Phillips Collection personifies: modern organic.