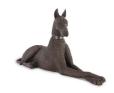

## memoky

SKU: 930937 Great Dane Dog, Bronze, Left *Organic / Natural Character* Price: \$3,499.00

|         | Height | Width | Depth |
|---------|--------|-------|-------|
| Overall | 41.00  | 82.00 | 24.00 |

The fact that it is both playful and powerful makes our Bronze Left Great Dane Sculpture a paradoxical decorative sculpture. Ears raised and expression attentive, it's man's best friend without the hassle of maintenance! Though it looks as if it would be impossible to move, the decorative dog sculpture is made of composite in a bronze finish so it's highly manageable. We also offer the bronze Great Dane in a right-facing sculpture for the best positioning in its spot in the room, and both profiles are available in gold. Each of these reflects the ethos that Phillips Collection personifies: modern organic.