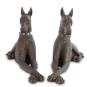

The fact that it is both playful and powerful makes our Bronze Left Great Dane Sculpture a paradoxical decorative sculpture. Ears raised and expression attentive, it's man's best friend without the hassle of maintenance! Though it looks as if it would be impossible to move, the decorative dog sculpture is made of composite in a bronze finish so it's highly manageable. We also offer the bronze Great Dane in a right-facing sculpture for the best positioning in its spot in the room, and both profiles are available in gold. Each of these reflects the ethos that Phillips Collection personifies: modern organic.