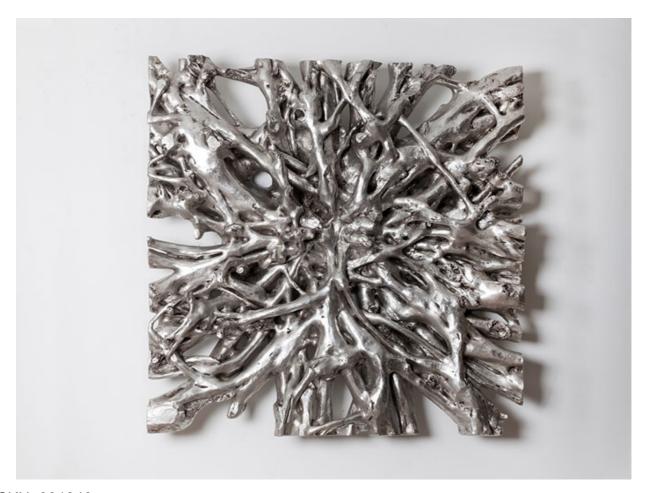

SKU: 931349

Square Root Wall Art, Lg 60"

Organic / Natural Character

Price: \$5,249.00

|         | Height | Width | Depth |
|---------|--------|-------|-------|
| Overall | 60.00  | 60.00 | 10.00 |

The Cast Naturals Collection highlights our skills at taking an innovative material and making it feel as if it sprang from nature. The Square Root Large Silver Wall Art is made of composite that has been molded to look like a piece of harvested wood it took nature ions to create, then finished in silver leaf. The advantage of having a decorative accessory made from this durable material is that it will long outlast its natural counterparts pulled from the forest floor. This piece of wall art is the perfect representation of the Phillips Collection ethos: modern organic. We have Square Root products in a number of configurations and finishes.