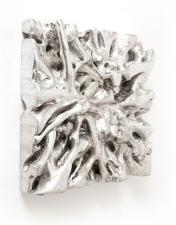

## memoky

SKU: 931355 Square Root Wall Art, Silver Leaf 30" *Organic / Natural Character* Price: \$1,079.00

|         | Height | Width | Depth |
|---------|--------|-------|-------|
| Overall | 30.00  | 30.00 | 6.00  |

The Cast Naturals Collection highlights our skills at taking an innovative material and making it feel as if it sprang from nature. The Square Root Small Silver Wall Art is made of composite that has been molded to look like a piece of harvested wood it took nature ions to create, then finished in silver leaf. The advantage of having a decorative accessory made from this durable material is that it will long outlast its natural counterparts pulled from the forest floor. This piece of wall art is the perfect representation of the Phillips Collection ethos: modern organic. We have Square Root products in a number of configurations and finishes.