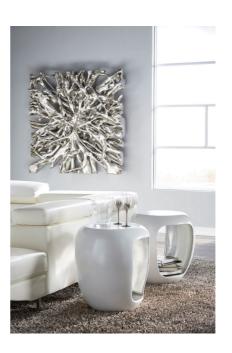

## memoky

SKU: 931355 Square Root Wall Art, Silver Leaf 30" *Organic / Natural Character* Price: \$1,079.00

|         | Height | Width | Depth |
|---------|--------|-------|-------|
| Overall | 30.00  | 30.00 | 6.00  |

The Cast Naturals Collection highlights our skills at taking an innovative material and making it feel as if it sprang from nature. The Square Root Small Silver Wall Art is made of composite that has been molded to look like a piece of harvested wood it took nature ions to create, then finished in silver leaf. The advantage of having a decorative accessory made from this durable material is that it will long outlast its natural counterparts pulled from the forest floor. This piece of wall art is the perfect representation of the Phillips Collection ethos: modern organic. We have Square Root products in a number of configurations and finishes.