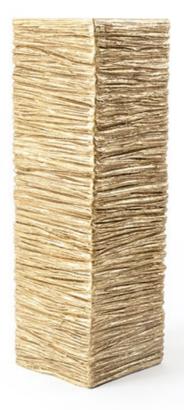

## memoky

SKU: 931364Slate Pillar, Gold LeafOrganic / Natural CharacterRegular Price: \$1,199.00Special Price: \$999.00

Symmetry brings about feelings of order and organization, and the human eye can't get enough of it. However, introducing a few asymmetrical touches to an otherwise uniform shape can yield staggering results. Case in point, the Slate Pillar by Phillips Collection. The Slate Pillar is a rectangular pedestal with a lustrous gold leaf finish that boasts a ridged texture that dips and dives along the sides of the piece. The contrast between the consistency of the shape and the irregularity of the texture produces a wonderfully unique piece that will make a bold statement and a lovely conversation starter.