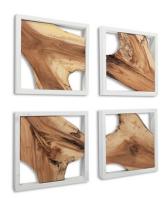

SKU: 931388

Framed Slab Wall Tiles, Set of 4, White

Organic / Natural Character

Price: \$999.00

|         | Height | Width | Depth |
|---------|--------|-------|-------|
| Overall | 16.00  | 16.00 | 2.00  |

The perfect example of how we use even the smallest pieces of natural wood we source, the White Framed Slice Wall Tile Set includes four pieces of wall art embedded with slices of chamcha wood that many product designers would see as useless castaways. The warmth of the wood and the crispness of the white metal frames are juxtapositions, as are the textural grain of the wood and the clean profile of the frames. We offer a number of frame colors in this family of products, each of which personifies the modern organic ethos for which Phillips Collection is renowned.