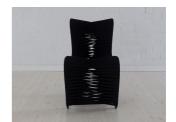

## memoky

SKU: 931405 Seat Belt Dining Chair, Black/Black *Organic / Natural Character* <del>Regular Price: \$999.00</del> Special Price: \$699.30

|         | Height | Width | Depth |
|---------|--------|-------|-------|
| Overall | 33.00  | 26.00 | 20.00 |

The Seat Belt Black Dining Chair is one of many offerings in this contemporary seating collection by award-winning Thai designer Nuttapong Charoenkitivarakorn. The design was inspired by the intertwining spools of fabric seen when visiting a seat belt factory. Nuttapong's striking chairs are easily recognizable by the braided backside and stiletto profile. The straps are woven on a frame made of wood that is reinforced with metal. There are monochromatic and two-toned versions, each of which are available in many colors. All of these reflect the ethos that the Phillips Collection personifies: modern organic.