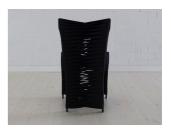

## memoky

SKU: 931405 Seat Belt Dining Chair, Black/Black *Organic / Natural Character* <del>Regular Price: \$999.00</del> Special Price: \$699.30

|         | Height | Width | Depth |
|---------|--------|-------|-------|
| Overall | 33.00  | 26.00 | 20.00 |

The Seat Belt Black Dining Chair is one of many offerings in this contemporary seating collection by award-winning Thai designer Nuttapong Charoenkitivarakorn. The design was inspired by the intertwining spools of fabric seen when visiting a seat belt factory. Nuttapong's striking chairs are easily recognizable by the braided backside and stiletto profile. The straps are woven on a frame made of wood that is reinforced with metal. There are monochromatic and two-toned versions, each of which are available in many colors. All of these reflect the ethos that the Phillips Collection personifies: modern organic.