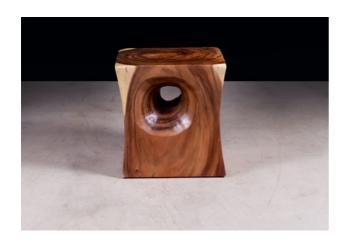

SKU: 931767

Peep Hole Side Table

Organic / Natural Character

Regular Price: \$1,369.00

Special Price: \$958.30

|         | Height | Width | Depth |
|---------|--------|-------|-------|
| Overall | 22.00  | 21.00 | 18.00 |

At Phillips Collection, we are highly selective in the wood we source. Chamcha is a fast-growing species of the Acacia family and is native to Thailand. We are drawn to the beautiful wood grains and blonde sap lines that create this two-toned natural finish. No need to change what Nature has already perfected! This playfully elegant side table is carved from solid wood with a decorative hole. We kept a freeform feel to the sides by not simply using straight cuts giving an organic feeling to this great piece.