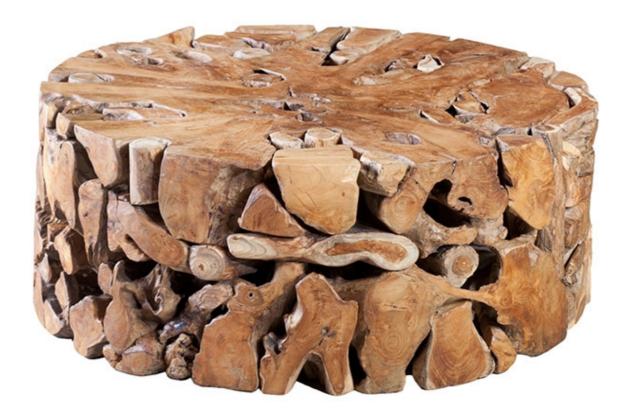

SKU: 931966

Teak Slice Coffee Table, Round

Organic / Natural Character

Price: \$1,999.00

|         | Height | Width | Depth |
|---------|--------|-------|-------|
| Overall | 15.00  | 39.00 | 39.00 |

With exquisite craftsmanship, we have rescued the scrap pieces of teak wood that are hand assembled to create the Teak Slice Round Coffee Table from being one of nature's finest castaways. Though the shape is simple, the complexity of the parts that make up the whole illustrates the talent of our craftspeople. When a hint of texture is desired, this wood coffee table will bring it; it is also fitting for a number of design styles, including contemporary, modern farmhouse, and industrial chic. Because this piece is crafted from natural solid wood, color and woodgrain character may vary, adding a unique personality to each piece. There are a number of furnishings and accessories in the Teak Slice collection.