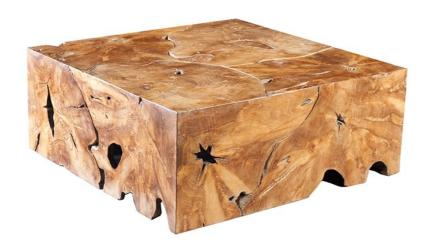

SKU: 931968

Teak Block Coffee Table, Square

Organic / Natural Character

Regular Price: \$1,999.00 Special Price: \$1,399.30

|         | Height | Width | Depth |
|---------|--------|-------|-------|
| Overall | 15.00  | 39.00 | 39.00 |

With exquisite craftsmanship, we have rescued the scrap pieces of teak wood that are hand assembled to create the Teak Slice Square Coffee Table from being one of nature's finest castaways. Though the shape is simple, the complexity of the parts that make up the whole illustrates the talent of our craftspeople. When a hint of texture is desired, this wood coffee table will bring it; it is also fitting for a number of design styles, including contemporary, modern farmhouse, and industrial chic. Because this piece is crafted from natural solid wood, color and woodgrain character may vary, adding a unique personality to each piece. There are a number of furnishings and accessories in the Teak Slice collection.