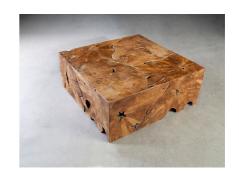

SKU: 931968

Teak Block Coffee Table, Square

Organic / Natural Character

Regular Price: \$1,999.00 Special Price: \$1,399.30

|         | Height | Width | Depth |
|---------|--------|-------|-------|
| Overall | 15.00  | 39.00 | 39.00 |

With exquisite craftsmanship, we have rescued the scrap pieces of teak wood that are hand assembled to create the Teak Slice Square Coffee Table from being one of nature's finest castaways. Though the shape is simple, the complexity of the parts that make up the whole illustrates the talent of our craftspeople. When a hint of texture is desired, this wood coffee table will bring it; it is also fitting for a number of design styles, including contemporary, modern farmhouse, and industrial chic. Because this piece is crafted from natural solid wood, color and woodgrain character may vary, adding a unique personality to each piece. There are a number of furnishings and accessories in the Teak Slice collection.