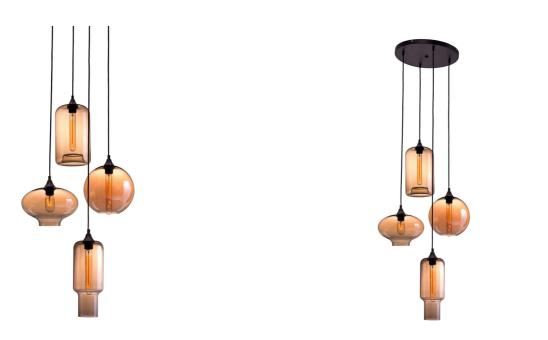

The Lambie ceiling has a Bohemian vibe, gracefully four glass amber globes surround unique filaments, suspended elegantly by precise cords from a matching rust mounted ceiling plate. Create a impeccable entrance for lobby's, stairwells, or vaulted ceilings; you can not take your eye of this amber colored perfection. Max Watt 25 W, Size E26, Type T30x220(3pcs), T30x140(1pc), Edison. UL approved and listed. Bulbs are included.