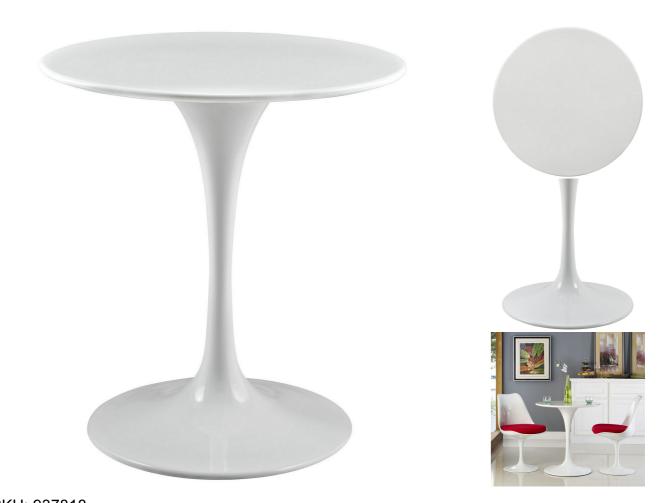

## memoky

| SKU: 937818                                     |         |        |       |       |  |
|-------------------------------------------------|---------|--------|-------|-------|--|
| Willow 28" Round Wood Top Dining Table In White |         | Height | Width | Depth |  |
| Regular Price: \$931.00                         | Overall | 28.50  | 27.50 | 27.50 |  |
| Special Price: \$489.00                         |         |        |       |       |  |

Reflecting a seamless organic shape and timeless form, the Willow dining table has become a symbol of modernism for over the past 60 years. Before its release, homes were filled with clunky remnants of an industrial age long gone by. But in order to advance into the new world, homes first had to transition from the traditional square table, into a piece that connoted progress. The base and dimensions are true to the original specifications, while the table's circular white top and metal tapered base are carefully lacquered with a chip-resistant finish. Set Includes: One - Willow 28" Side Table