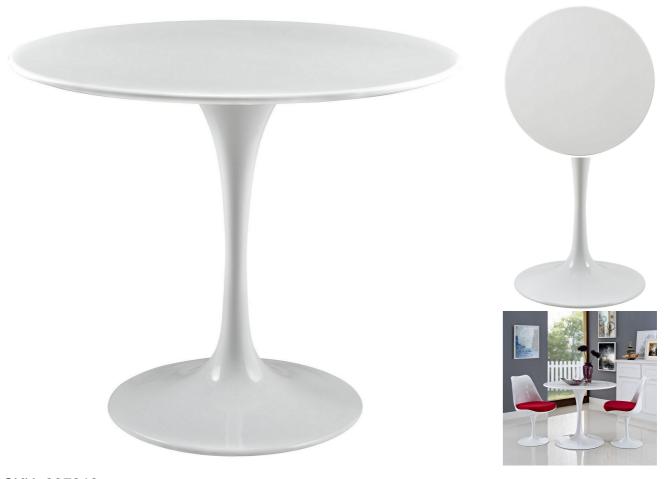

Depth

SKU: 937819

Willow 36" Round Wood Top Dining Table In
White

Height Width

Regular Price: \$1,123.00 Overall 28.50 35.50 35.50

Special Price: \$589.00

Reflecting a seamless organic shape and timeless form, the Willow dining table has become a symbol of modernism for over the past 60 years. Before its release, homes were filled with clunky remnants of an industrial age long gone by. But in order to advance into the new world, homes first had to transition from the traditional square table, into a piece that connoted progress. The base and dimensions are true to the original specifications, while the table's circular white top and metal tapered base are carefully lacquered with a chip-resistant finish. Set Includes: One - Willow 36" Dining Table