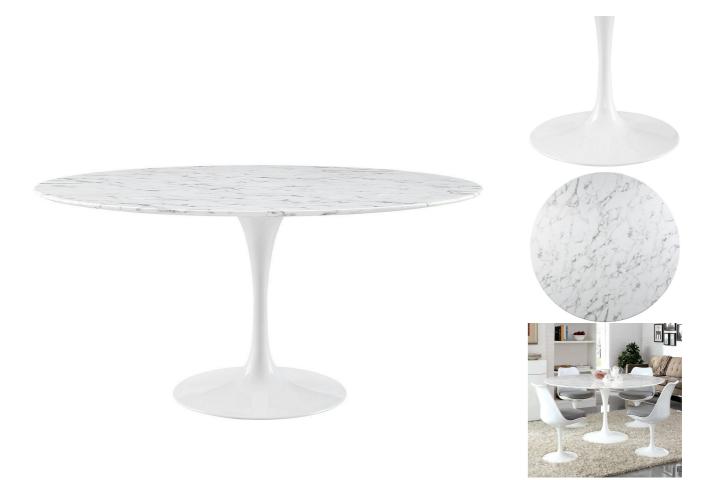

Depth

SKU: 937834

Willow 60" Round Artificial Marble Dining Table
In White

Height Width

Regular Price: \$2,331.00 Overall 29.50 60.00 60.00

Special Price: \$1,299.00

Reflecting a seamless organic shape and timeless form, the Willow dining table has become a symbol of modernism for over the past 60 years. Before its release, homes were filled with clunky remnants of an industrial age long gone by. But in order to advance into the new world, homes first had to transition from the traditional square table, into a piece that connoted progress. The base and dimensions are true to the original specifications, while the table's circular artificial marble top, and tapered metal base, are carefully lacquered with a scratch and chip resistant finish. Set Includes: One - Willow 60" Marble Dining Table