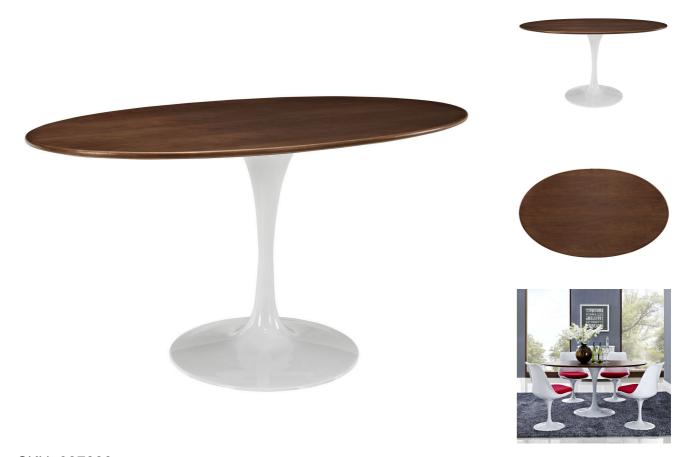

SKU: 937839

Willow 60" Oval Walnut Dining Table In Walnut

Mid-Century Reproduction
Regular Price: \$2,172.00

Special Price: \$1,199.00

|         | Height | Width | Depth |
|---------|--------|-------|-------|
| Overall | 29.50  | 35.50 | 60.00 |

Reflecting a seamless organic shape and timeless form, the Willow dining table has become a symbol of modernism for over the past 60 years. Before its release, homes were filled with clunky remnants of an industrial age long gone by. But in order to advance into the new world, homes first had to transition from the traditional square table, into a piece that connoted progress. The base and dimensions are true to the original specifications, while the table's oval-shaped walnut veneer top, and tapered metal base, are carefully lacquered with a chipresistant finish. Set Includes: One - Willow 60" Dining Table