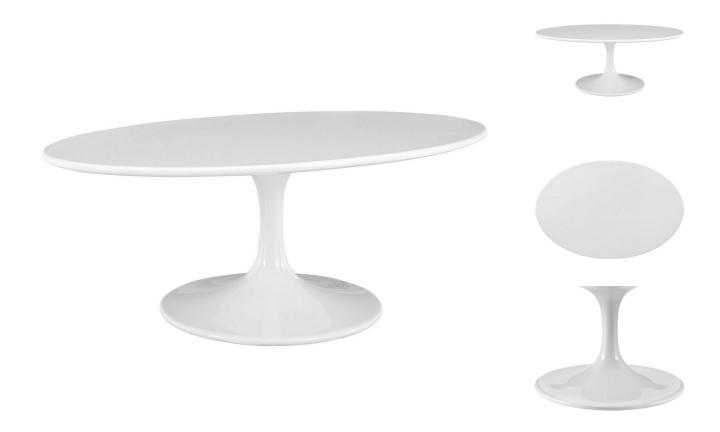

SKU: 937840

Willow 42" Oval-Shaped Wood Top Coffee Table

In White Height Width Depth

Mid-Century Reproduction

Regular Price: \$1,268.00

Overall 15.50 42.00 27.50

Special Price: \$669.00

Reflecting a seamless organic shape and timeless form, the Willow coffee table has become a symbol of modernism for over the past 60 years. Before its release, homes were filled with clunky remnants of an industrial age long gone by. But in order to advance into the new world, homes first had to transition from the traditional square table, into a piece that connoted progress. The base and dimensions are true to the original specifications, while the table's oval-shaped white top, and tapered metal base, are carefully lacquered with a chip-resistant finish. Set Includes: One - Willow 42" Coffee Table