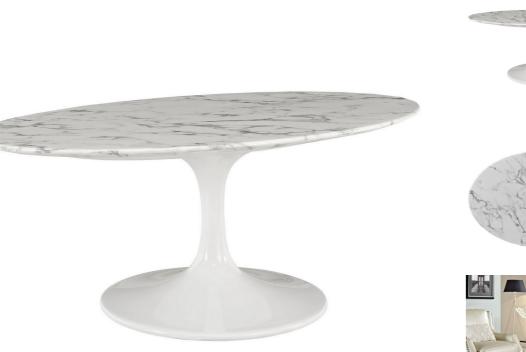

## memoky

SKU: 937841 Willow 42" Oval-Shaped Artificial Marble Coffee Table In White Regular Price: \$1,515.00 Special Price: \$799.00

| larble Coffee |         | Height | Width | Depth |
|---------------|---------|--------|-------|-------|
|               | Overall | 16.50  | 42.00 | 27.50 |

Reflecting a seamless organic shape and timeless form, the Willow coffee table has become a symbol of modernism for over the past 60 years. Before its release, homes were filled with clunky remnants of an industrial age long gone by. But in order to advance into the new world, homes first had to transition from the traditional square table, into a piece that connoted progress. The base and dimensions are true to the original specifications, while the table's oval-shaped artificial marble top, and tapered metal base, are carefully lacquered with a scratch and chip resistant finish. Set Includes: One - Willow 42" Marble Coffee Table