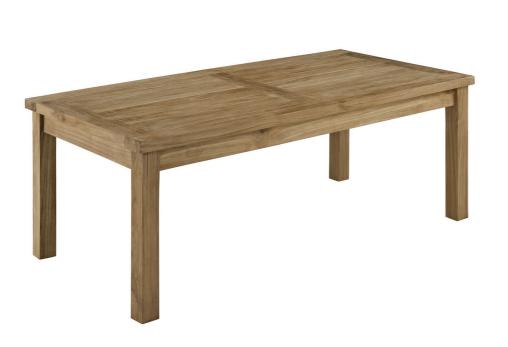

SKU: 937844

Quay Outdoor Patio Teak Rectangle Coffee

Table In Natural
Regular Price: \$894.00
Special Price: \$469.00

|         | Height | Width | Depth |
|---------|--------|-------|-------|
| Overall | 17.50  | 47.00 | 23.50 |

Harbor your greatest expectations with the luxurious Quay Teak Wood Outdoor Patio Rectangle Coffee Table. Quay Patio Coffee Table has a seating arrangement perfect for every member of your crew as you breathe the fresh, crisp air of a day spent with friends and family. Known for its natural ability to withstand extreme weather conditions, teak is the wood selection of choice for long-lasting outdoor patio furniture. Now you can enjoy Quay Teak Wood Outdoor Coffee Table with its durable construction, alongside a modern design that persistently looks new and welcoming in your patio dining environs. Assembly required. Set Includes: One - Quay Outdoor Patio Teak Rectangle Coffee Table