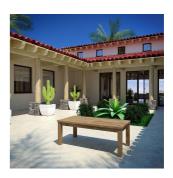

Harbor your greatest expectations with the luxurious Quay Teak Wood Outdoor Patio Rectangle Coffee Table. Quay Patio Coffee Table has a seating arrangement perfect for every member of your crew as you breathe the fresh, crisp air of a day spent with friends and family. Known for its natural ability to withstand extreme weather conditions, teak is the wood selection of choice for long-lasting outdoor patio furniture. Now you can enjoy Quay Teak Wood Outdoor Coffee Table with its durable construction, alongside a modern design that persistently looks new and welcoming in your patio dining environs. Assembly required. Set Includes: One - Quay Outdoor Patio Teak Rectangle Coffee Table