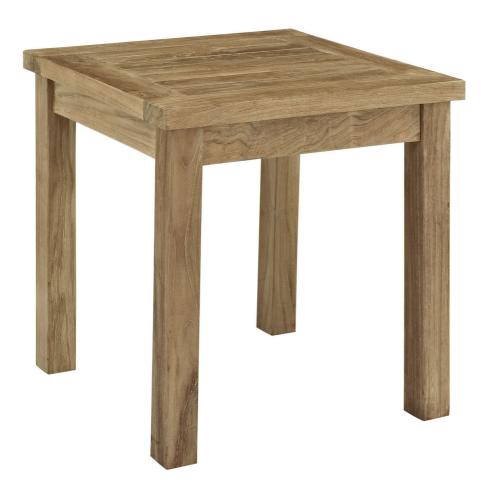

SKU: 937845

Quay Outdoor Patio Teak Side Table In NaturalHeightWidthDepthRegular Price: \$377.00Overall19.5019.5019.50

Special Price: \$199.00

Harbor your greatest expectations with the luxurious Quay Teak Wood Outdoor Patio Side Table. Quay Patio Furniture set has a seating arrangement perfect for every member of your crew as you breathe the fresh, crisp air of a day spent with friends and family. Known for its natural ability to withstand extreme weather conditions, teak is the wood selection of choice for long-lasting outdoor patio furniture. Now you can enjoy Quay Teak Wood Outdoor Side End Table with its durable construction, alongside a modern design that persistently looks new and welcoming in your patio seating environs. Assembly required. Set Includes: One - Quay Outdoor Patio Teak Side Table