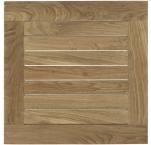

SKU: 937845

Quay Outdoor Patio Teak Side Table In NaturalHeightWidthDepthRegular Price: \$377.00Overall19.5019.5019.50

Special Price: \$199.00

Harbor your greatest expectations with the luxurious Quay Teak Wood Outdoor Patio Side Table. Quay Patio Furniture set has a seating arrangement perfect for every member of your crew as you breathe the fresh, crisp air of a day spent with friends and family. Known for its natural ability to withstand extreme weather conditions, teak is the wood selection of choice for long-lasting outdoor patio furniture. Now you can enjoy Quay Teak Wood Outdoor Side End Table with its durable construction, alongside a modern design that persistently looks new and welcoming in your patio seating environs. Assembly required. Set Includes: One - Quay Outdoor Patio Teak Side Table