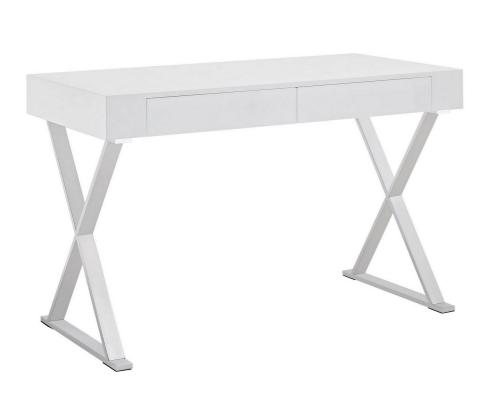

SKU: 937868

Sailer Office Desk In White

Regular Price: \$1,135.00 Special Price: \$599.00

|              | Height | Width | Depth |
|--------------|--------|-------|-------|
| Overall      | 30.00  | 47.00 | 23.50 |
| Inner drawer | 2.50   | 16.50 | 12.50 |
| Leg space    | 26.00  | 39.50 | 0.00  |

Create a space that is distinct from its surroundings with the Sailer modern office desk. With its clean lines and distinguished look, the design was intended to be both simple and prominent as the office desk rests at the forefront of many worthwhile endeavors. Sailer is constructed of fiberboard and sturdy high grain paper, high gloss coating and a stainless steel frame. Set Includes: One - Sailer Office Desk