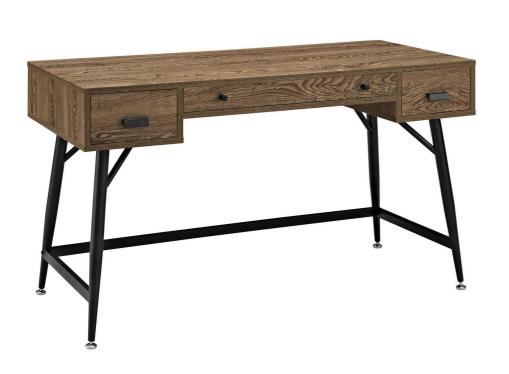

SKU: 937988

Elliston Office Desk In Walnut

Regular Price: \$660.00 Special Price: \$349.00

|              | Height | Width | Depth |
|--------------|--------|-------|-------|
| Overall      | 30.00  | 23.50 | 52.00 |
| Inner drawer | 5.50   | 26.50 | 23.50 |
| Leg space    | 25.50  | 50.50 | 0.00  |

Designed to present a contemporary take on excess inventory, the Elliston desk is a rustic piece that reclaims and repurposes the sentiments of old. Made with a wood grain-patterned melamine top and powder-coated black steel legs, the beauty of Elliston is in its ability to redefine industrial-era design for the modern day. Elliston is outfitted with easy glide right and left storage drawers, and one long center drawer for pads and pens or keyboard storage. All four-foot glides are adjustable to ensure steady positioning. Set Includes: One - Elliston Desk