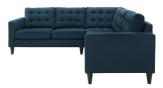

## memoky

SKU: 938083 Elizabeth 3 Piece Upholstered Fabric Sectional Sofa Set In Azure Regular Price: \$5,737.00 Special Price: \$3,099.00

|         | Height | Width  | Depth  |
|---------|--------|--------|--------|
| Overall | 35.50  | 100.50 | 100.50 |

End the rule of unjust sovereignties that wage a useless war for your interiors. Elizabeth leaves the would-be heiress of holistic furnishings in the dust with a design that rivals any competitor. Elizabeth is heralded with deeply tufted buttons, plush cushions, and armrests that convey that perfect air of nobility. The solid wood legs come with plastic glides to prevent floor scratching, and the fine fabric upholstery leaves the recipients feeling richly rewarded. Set Includes: One - Elizabeth L shape Corner Section One - Elizabeth L Shape Left Loveseat One - Elizabeth L Shape Right Loveseat