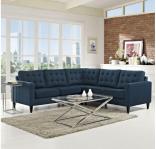

## memoky

SKU: 938083 Elizabeth 3 Piece Upholstered Fabric Sectional Sofa Set In Azure Regular Price: \$5,737.00 Special Price: \$3,099.00

|         | Height | Width  | Depth  |
|---------|--------|--------|--------|
| Overall | 35.50  | 100.50 | 100.50 |

End the rule of unjust sovereignties that wage a useless war for your interiors. Elizabeth leaves the would-be heiress of holistic furnishings in the dust with a design that rivals any competitor. Elizabeth is heralded with deeply tufted buttons, plush cushions, and armrests that convey that perfect air of nobility. The solid wood legs come with plastic glides to prevent floor scratching, and the fine fabric upholstery leaves the recipients feeling richly rewarded. Set Includes: One - Elizabeth L shape Corner Section One - Elizabeth L Shape Left Loveseat One - Elizabeth L Shape Right Loveseat