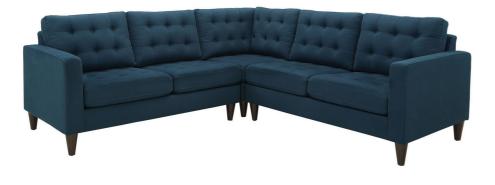

## memoky

SKU: 938083 Elizabeth 3 Piece Upholstered Fabric Sectional Sofa Set In Azure Regular Price: \$5,737.00 Special Price: \$3,099.00

|         | Height | Width  | Depth  |
|---------|--------|--------|--------|
| Overall | 35.50  | 100.50 | 100.50 |

End the rule of unjust sovereignties that wage a useless war for your interiors. Elizabeth leaves the would-be heiress of holistic furnishings in the dust with a design that rivals any competitor. Elizabeth is heralded with deeply tufted buttons, plush cushions, and armrests that convey that perfect air of nobility. The solid wood legs come with plastic glides to prevent floor scratching, and the fine fabric upholstery leaves the recipients feeling richly rewarded. Set Includes: One - Elizabeth L shape Corner Section One - Elizabeth L Shape Left Loveseat One - Elizabeth L Shape Right Loveseat