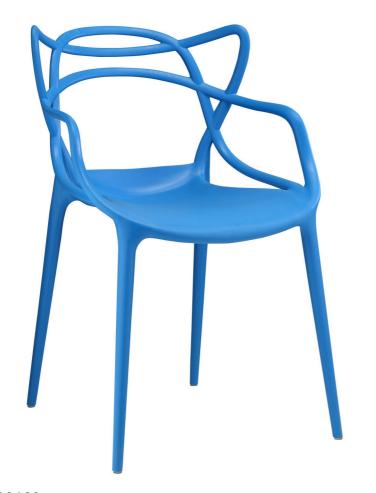

SKU: 938169

Gaile Dining Armchair In Blue

Regular Price: \$167.00 Special Price: \$87.00

|         | Height | Width | Depth |
|---------|--------|-------|-------|
| Overall | 33.00  | 21.00 | 23.00 |

Twists and turns greet you at every turn with the Gaile dining chair. Designed to portray verdant growth amidst organic conditions, there is no staged pretension here. Unabashedly, Gaile is a molded plastic dining chair that conveys the complexity of drive and ambition, love and life. Outfitted with foot caps to prevent your floor from scratching, the Gaile dining chair comes fully assembled with an easy wipe clean surface. Set Includes: One - Gaile Dining Armchair