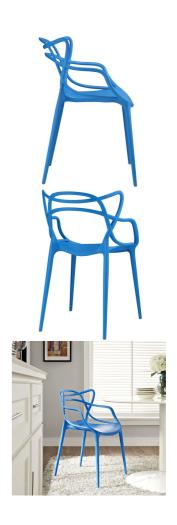

SKU: 938169

Gaile Dining Armchair In Blue

Regular Price: \$167.00 Special Price: \$87.00

|         | Height | Width | Depth |
|---------|--------|-------|-------|
| Overall | 33.00  | 21.00 | 23.00 |

Twists and turns greet you at every turn with the Gaile dining chair. Designed to portray verdant growth amidst organic conditions, there is no staged pretension here. Unabashedly, Gaile is a molded plastic dining chair that conveys the complexity of drive and ambition, love and life. Outfitted with foot caps to prevent your floor from scratching, the Gaile dining chair comes fully assembled with an easy wipe clean surface. Set Includes: One - Gaile Dining Armchair