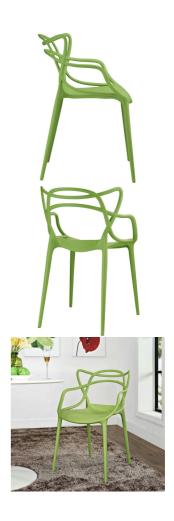

SKU: 938170

Gaile Dining Armchair In Green

Regular Price: \$175.00 Special Price: \$91.00

|         | Height | Width | Depth |
|---------|--------|-------|-------|
| Overall | 33.00  | 21.00 | 23.00 |

Twists and turns greet you at every turn with the Gaile dining chair. Designed to portray verdant growth amidst organic conditions, there is no staged pretension here. Unabashedly, Gaile is a molded plastic dining chair that conveys the complexity of drive and ambition, love and life. Outfitted with foot caps to prevent your floor from scratching, the Gaile dining chair comes fully assembled with an easy wipe clean surface. Set Includes: One - Gaile Dining Armchair