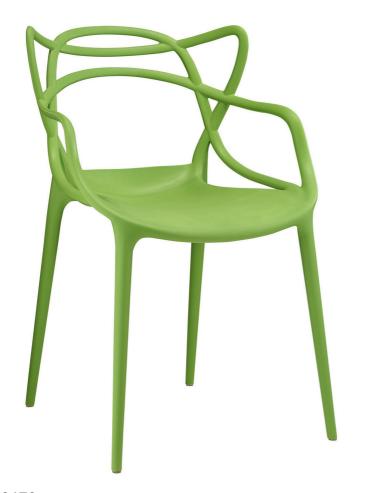

SKU: 938170

Gaile Dining Armchair In Green

Regular Price: \$175.00 Special Price: \$91.00

|         | Height | Width | Depth |
|---------|--------|-------|-------|
| Overall | 33.00  | 21.00 | 23.00 |

Twists and turns greet you at every turn with the Gaile dining chair. Designed to portray verdant growth amidst organic conditions, there is no staged pretension here. Unabashedly, Gaile is a molded plastic dining chair that conveys the complexity of drive and ambition, love and life. Outfitted with foot caps to prevent your floor from scratching, the Gaile dining chair comes fully assembled with an easy wipe clean surface. Set Includes: One - Gaile Dining Armchair